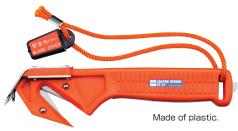

# CT-27 CARTON OPENER

Handy cutter for opening of cartons.
One set (2 pcs.) of extra blade is stored inside handle.

Cut tapes or strings.

Slit adhesive tapes.

Remove staples.

### **CARTON OPENER**

| DIMENSIONS (mm)       | WEIGHT | QUANTITY PER | PER SHIPPING CARTON |          |                    |  |
|-----------------------|--------|--------------|---------------------|----------|--------------------|--|
| $W \times D \times H$ | (g.)   | OUTER BOX    | CONTENTS            | NET/kgs. | CBM/m <sup>3</sup> |  |
| 54×25×200             | 115    | 10 pcs/box   | 100 pcs.            | 12       | 0.045              |  |