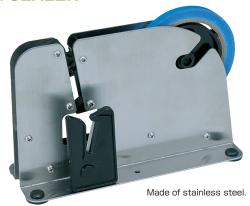

## BS-1200 BAG SEALER

### **BAG SEALERS**

| PRODUCT | DIMENSIONS (mm)       | WEIGHT | WEIGHT TAPE SIZE TO BE USED |            | PER SHIPPING CARTON |          |          |                    |
|---------|-----------------------|--------|-----------------------------|------------|---------------------|----------|----------|--------------------|
| NUMBER  | $W \times D \times H$ | (g.)   | CORE                        | WIDTH      | MAX. DIAM.          | CONTENTS | NET/kgs. | CBM/m <sup>3</sup> |
| BS-1150 | 72×220×142            | 800    | 3" single                   | up to 12mm | up to 115mm         | 15 pcs.  | 12       | 0.050              |
| BS-1200 | 72×220×142            | 800    | 3" single                   | up to 12mm | up to 115mm         | 15 pcs.  | 12       | 0.050              |