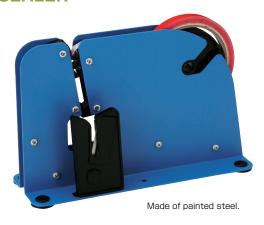

## BS-1150 BAG SEALER

### **BAG SEALERS**

| PRODUCT | DIMENSIONS (mm)       | WEIGHT | WEIGHT TAPE SIZE TO BE USED |            | PER SHIPPING CARTON |          |          |                    |
|---------|-----------------------|--------|-----------------------------|------------|---------------------|----------|----------|--------------------|
| NUMBER  | $W \times D \times H$ | (g.)   | CORE                        | WIDTH      | MAX. DIAM.          | CONTENTS | NET/kgs. | CBM/m <sup>3</sup> |
| BS-1150 | 72×220×142            | 800    | 3" single                   | up to 12mm | up to 115mm         | 15 pcs.  | 12       | 0.050              |
| BS-1200 | 72×220×142            | 800    | 3" single                   | up to 12mm | up to 115mm         | 15 pcs.  | 12       | 0.050              |